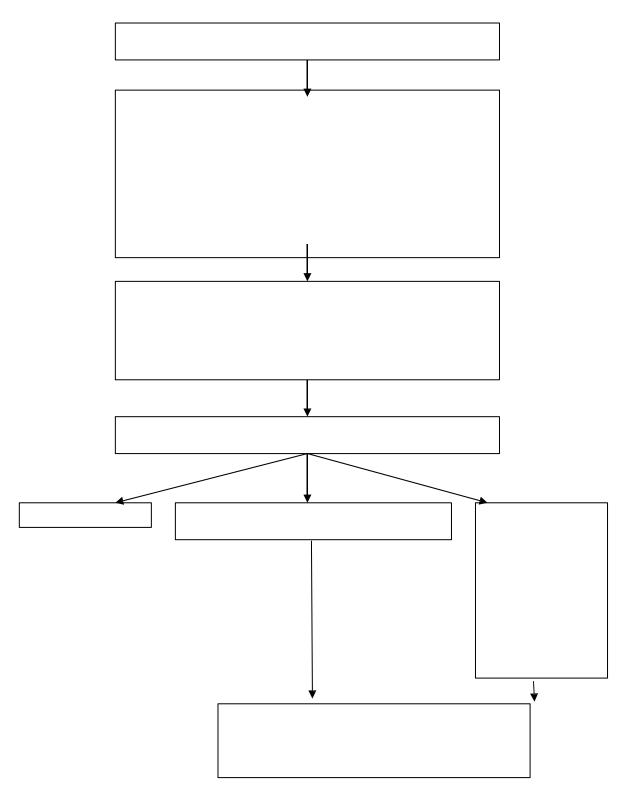

## **REACT**

- •
- •
- •
- •

Appendix 4 - Procedure for reporting and dealing with allegations of abuse against a member of staff